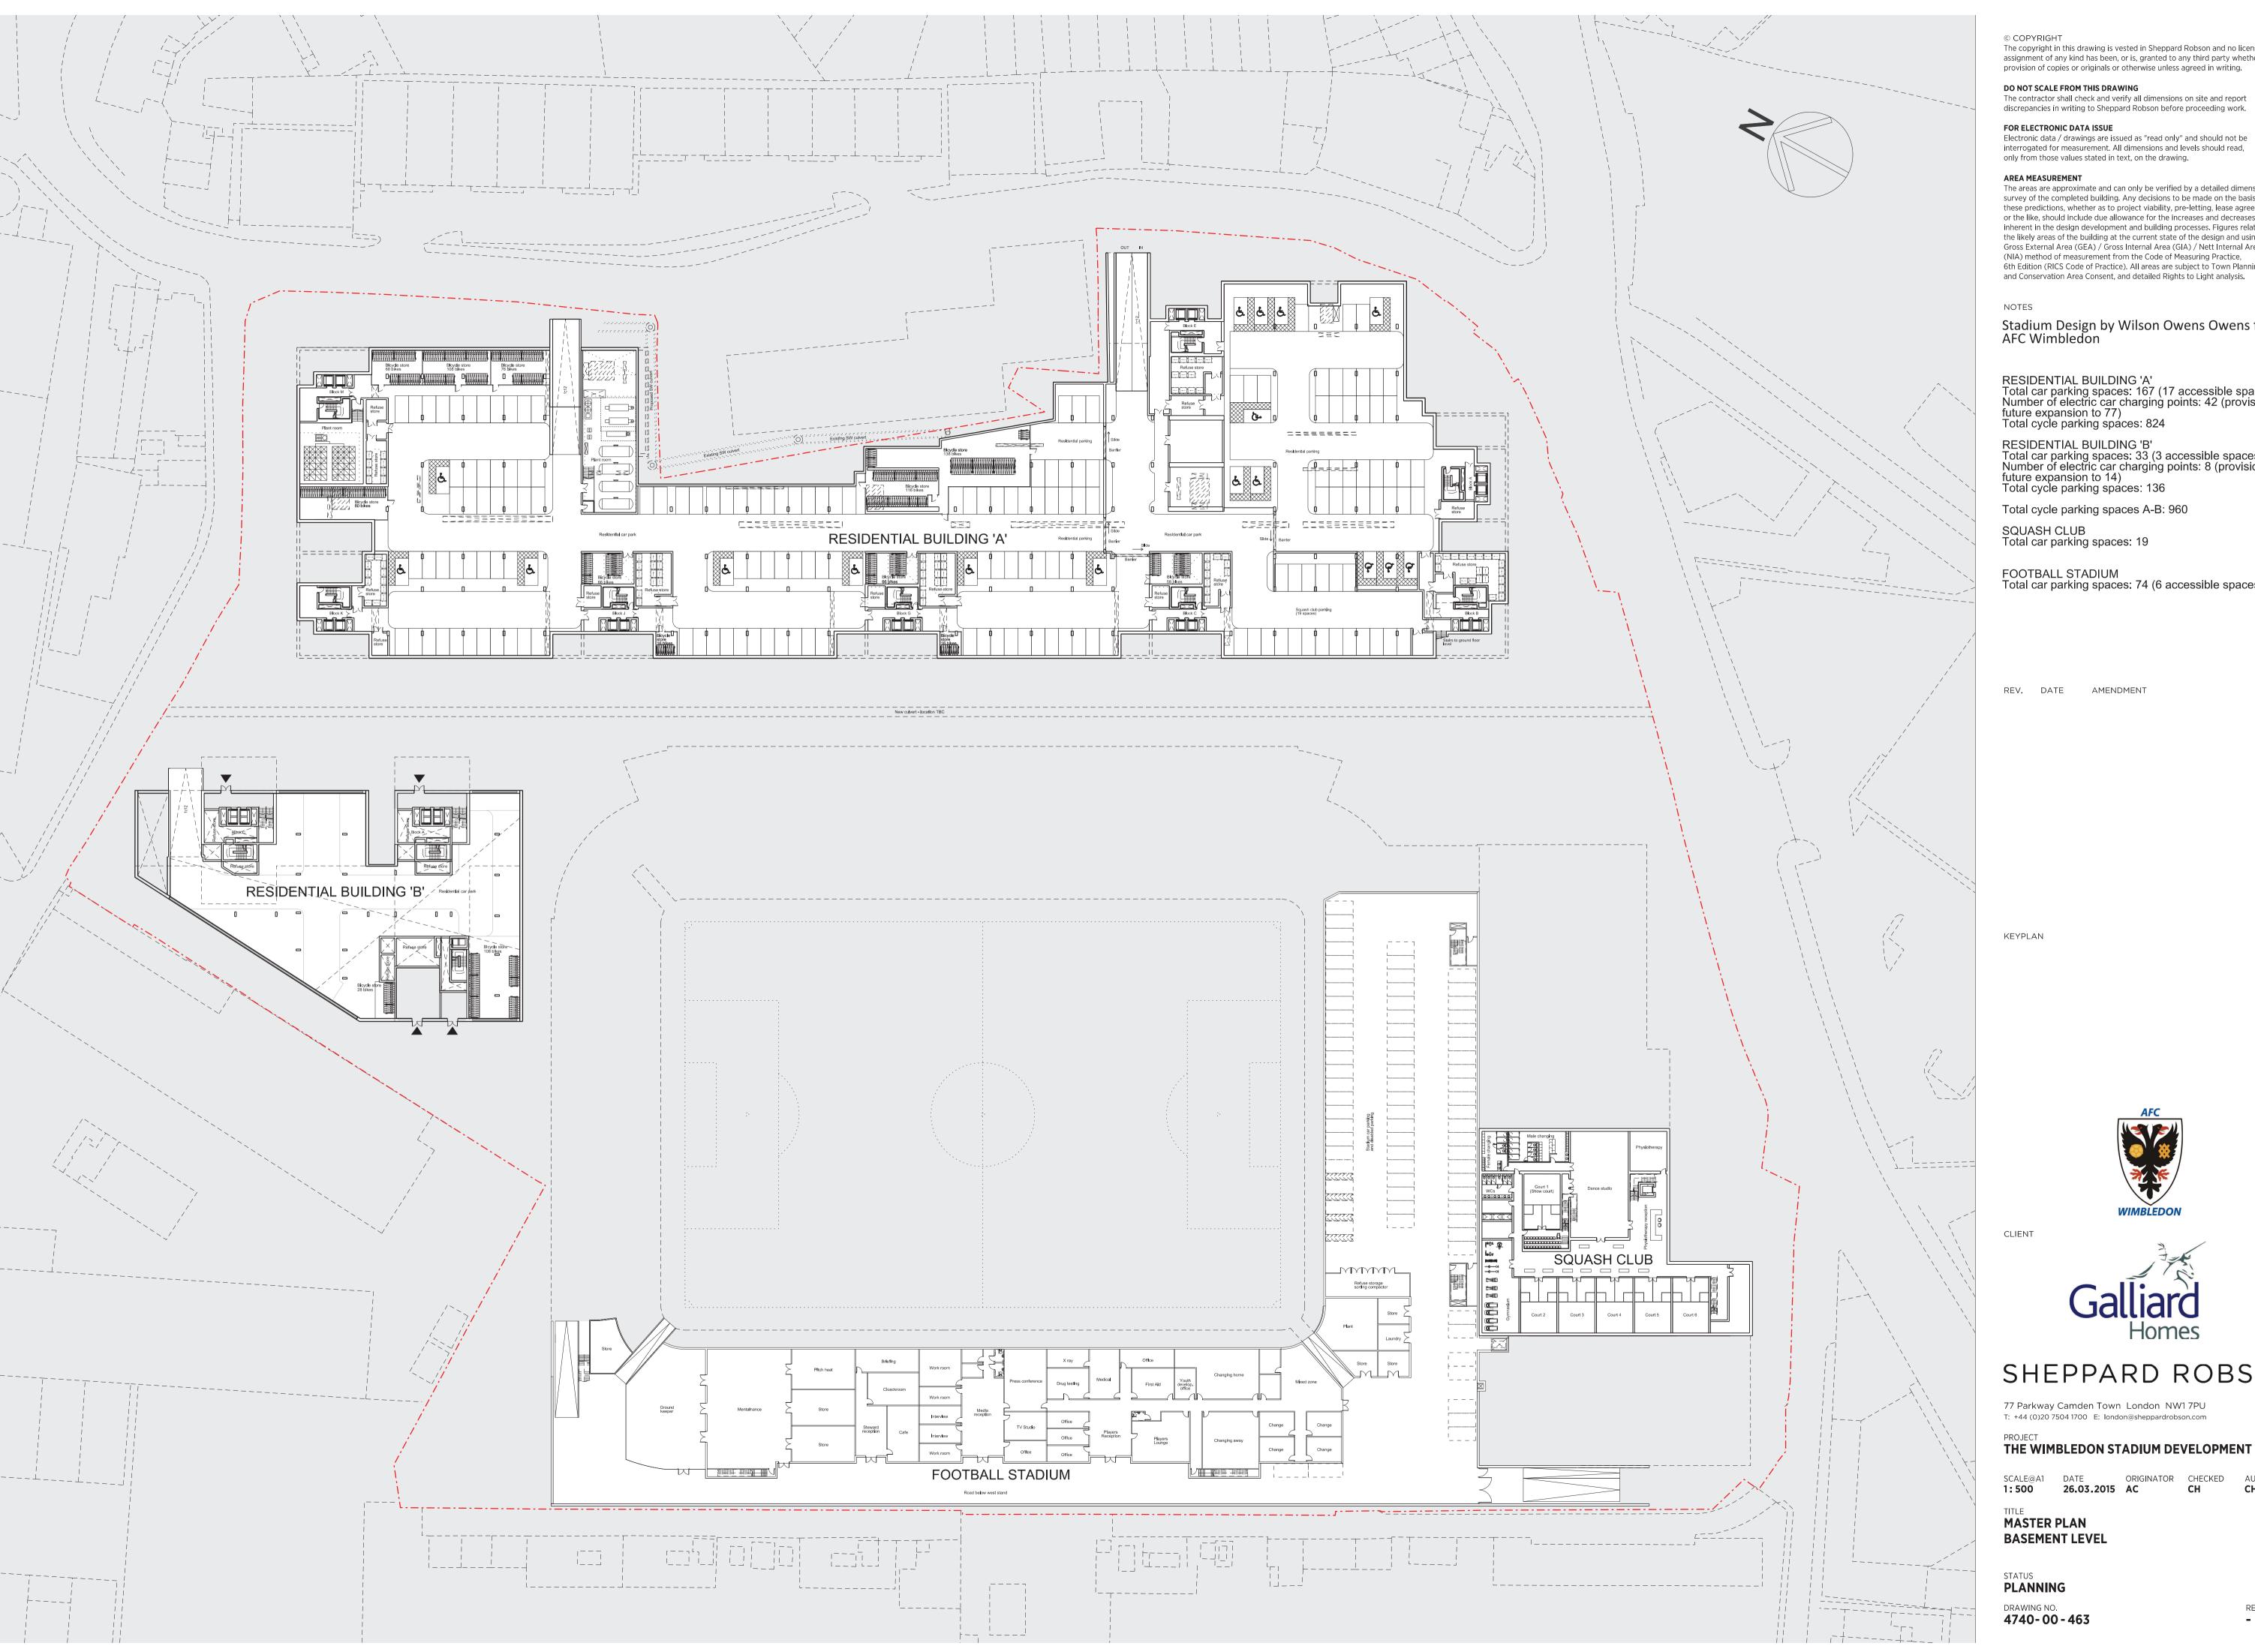

Stadium Design by Wilson Owens Owens for AFC Wimbledon

RESIDENTIAL BUILDING 'A'
Total car parking spaces: 167 (17 accessible spaces)
Number of electric car charging points: 42 (provision for
future expansion to 77)
Total cycle parking spaces: 824

RESIDENTIAL BUILDING 'B'
Total car parking spaces: 33 (3 accessible spaces)
Number of electric car charging points: 8 (provision for future expansion to 14)
Total cycle parking spaces: 136

Total cycle parking spaces A-B: 960

Total car parking spaces: 19

Total car parking spaces: 74 (6 accessible spaces)

REV. DATE AMENDMENT